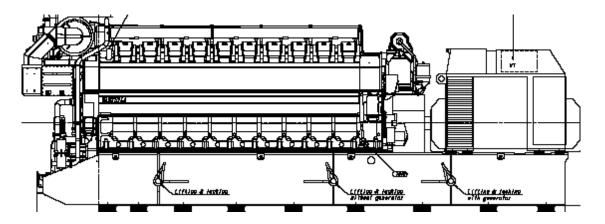

## ~ 4x 8,73 MW- Wartsila Natural Gas Power Plant

Capacity: approx. 34,9 MW / 50Hz

Plants condition: used

| <b>Units / Description</b> | 1 <sup>st</sup> Engine | 2 <sup>nd</sup> Engine | 3 <sup>rd</sup> Engine | 4 <sup>th</sup> Engine |
|----------------------------|------------------------|------------------------|------------------------|------------------------|
| Capacity~                  | 8.730KW                | 8.730KW                | 8.730KW                | 8.730KW                |
| Manufactured / year        | 2005                   | 2005                   | 2005                   | 2005                   |
| Major Maintenance Date:    | 01.04.2021             | 15.07.2021             | 18.06.2021             | 02.05.2021             |
| Major Maintenance hrs:     | 75.043                 | 78.807                 | 78.925                 | 74.170                 |
| On the date of 03.09.2021  |                        |                        |                        |                        |
| Working Hours:             | 77.716                 | 79.427                 | 80.236                 | 76.43 <u>5</u>         |

Webpage: <u>www.priosgroup.com</u>

info@priosgroup.com

Email:

Fuel consumption (HR): 8400kJ/kWh

4 Generators: 10.913 kVA 50Hz., 0,8 p.f., 11.000V output

4 Neutral Cubicles

4 Step-up Transformers

4 Start Air Compressors