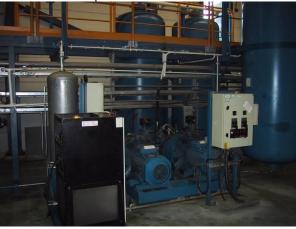

2 Compressors (working air)

4 Cooling Towers

## **Pictures:**

Wartsila Gas Engines

Generators

Cooling Tower

Compressors

Start Air Compressors