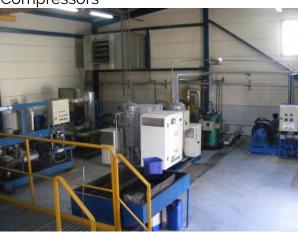

Webpage: <u>www.priosgroup.com</u>

info@priosgroup.com

Email:

Fuel consumption (HR): 8400kJ/kWh

4 Generators: 10.913 kVA 50Hz., 0,8 p.f., 11.000V output

4 Neutral Cubicles

4 Step-up Transformers

4 Start Air Compressors

## **Pictures:**

Wartsila Gas Engines

Generators

Cooling Tower

Compressors

Start Air Compressors